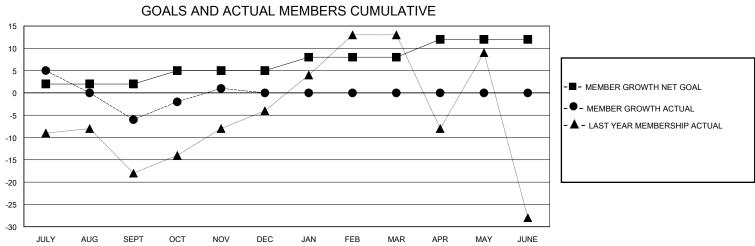

## MONTHLY MEMBERSHIP PROGRESS REPORT

District 33 N

GMT: LOCATION MASSACHUSETTS GMT CA

| 200/11/01/ 12 21/12 |               |             |               |                       |                        |                         |                                                    |  |
|---------------------|---------------|-------------|---------------|-----------------------|------------------------|-------------------------|----------------------------------------------------|--|
|                     | Club          | s           |               | Members               |                        |                         |                                                    |  |
|                     | RESULTS FOR   | R 2023-2024 |               | RESULTS FOR 2023-2024 |                        |                         |                                                    |  |
| QUARTER             | NEW CLUB GOAL | NEW CLUBS   | DROPPED CLUBS | QUARTER MEME          | BER GROWTH NET<br>GOAL | MEMBER GROWTH<br>ACTUAL | DROPPED<br>MEMBERS ACTUAL<br>(including transfers) |  |
| JULY/AUG/SEPT       | 0             | 0           | 0             | JULY/AUG/SEPT         | 2                      | 12                      | 17                                                 |  |
| OCT/NOV/DEC         | 1             | 0           | 1             | OCT/NOV/DEC           | 3                      | 16                      | 8                                                  |  |
| JAN/FEB/MAR         | 0             | 0           | 0             | JAN/FEB/MAR           | 3                      | 0                       | 0                                                  |  |
| APR/MAY/JUNE        | 0             | 0           | 0             | APR/MAY/JUNE          | 4                      | 0                       | 0                                                  |  |