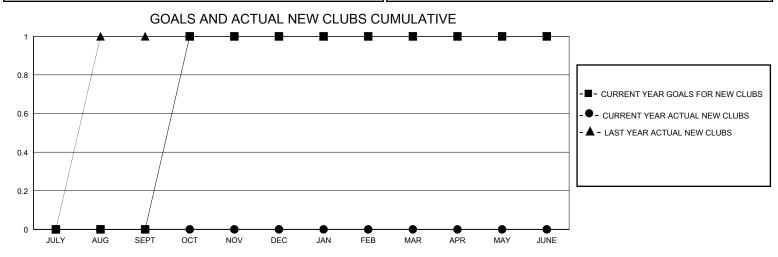

## MONTHLY MEMBERSHIP PROGRESS REPORT

District 33 N

GMT: LOCATION MASSACHUSETTS GMT CA

| 200/11/01/ 12 21/12 |               |             |               |                       |                        |                         |                                                    |  |
|---------------------|---------------|-------------|---------------|-----------------------|------------------------|-------------------------|----------------------------------------------------|--|
|                     | Club          | s           |               | Members               |                        |                         |                                                    |  |
|                     | RESULTS FOR   | R 2023-2024 |               | RESULTS FOR 2023-2024 |                        |                         |                                                    |  |
| QUARTER             | NEW CLUB GOAL | NEW CLUBS   | DROPPED CLUBS | QUARTER MEME          | BER GROWTH NET<br>GOAL | MEMBER GROWTH<br>ACTUAL | DROPPED<br>MEMBERS ACTUAL<br>(including transfers) |  |
| JULY/AUG/SEPT       | 0             | 0           | 0             | JULY/AUG/SEPT         | 2                      | 12                      | 17                                                 |  |
| OCT/NOV/DEC         | 1             | 0           | 1             | OCT/NOV/DEC           | 3                      | 16                      | 8                                                  |  |
| JAN/FEB/MAR         | 0             | 0           | 0             | JAN/FEB/MAR           | 3                      | 0                       | 0                                                  |  |
| APR/MAY/JUNE        | 0             | 0           | 0             | APR/MAY/JUNE          | 4                      | 0                       | 0                                                  |  |